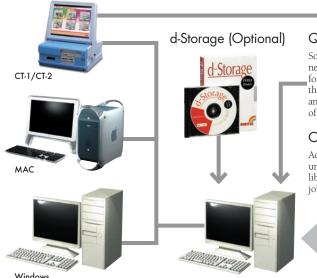

#### QSS-KIDS (Optional)

Software that can be installed on computers networked to a QSS and used to process orders for digital services. Allows you to perform the same operations as the QSS-32 Series on an external computer, improving the efficiency of time-consuming tasks.

#### Compact Archive Unit (CAU)

Add this optional internal compact archive unit and enjoy the ability to create a convenient library of past jobs. Store approximately 160 jobs, depending on format and size.