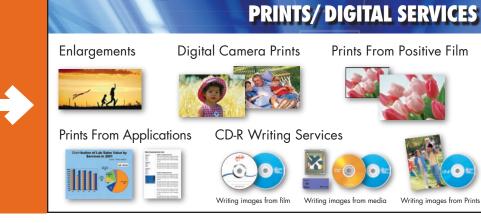

a



#### QSS-KIDS (Optional)

Software that can be installed on computers networked to a QSS and used to process orders for digital services. Allows you to perform the same operations as the QSS-32 Series on an external computer, improving the efficiency of time-consuming tasks.

of possibilities.

#### Compact Archive Unit (CAU)

Add this optional internal compact archive unit and enjoy the ability to create a convenient library of past jobs. Store approximately 160 jobs, depending on format and size.

#### **OPTIONAL**

High Speed Cabl

# **QSS-32 SERIES**

The QSS-32 Series is network—ready and compatible with a wide array of peripherals, applications, and media.



QSS-3211

QSS-3212 \*QSS-32

QSS-3213

\*QSS-3211DLS \*QSS-3212DLS

\*QSS-3213DLS

\*Future availability for DLS models