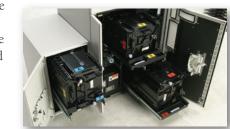

#### Dual Magazine System/Optional Triple Magazine

A standard dual magazine system makes paper options ready when you are. You can now print various sizes without

stopping to change cartridges. For greater convenience and versatility, add an optional triple magazine system and watch your productivity soar.